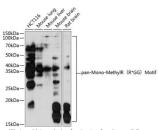

Western blot analysis of extracts of various cell lines, using pan-Mono-MethylR ( R