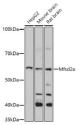

## **TARGET INFORMATION**

Gene ID 76574
Gene Symbol Mfsd2a

Uniprot ID NLS1\_MOUSE

Immunogen Recombinant protein of human Mfsd2a.

Immunogen Region Specificity Immunogen Sequence

Western blot analysis of extracts of various cell lines using Mfst2a antibody (STJ1110244) at 1:100 dilution. Secondary antibody: HRP Goat Anti-rabbit IgG (H+L) at 1:10000 dilution. Lysates/proteins: 25up lane. Blocking buffer: 3% nonfat dry milk in TBST Detertion; ECI Basic Kit Eynosure time: 120s.