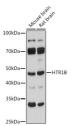

## **TARGET INFORMATION**

Gene ID 3351
Gene Symbol HTR1B
Uniprot ID 5HT1B\_HUMAN

Immunogen Region
Specificity
Immunogen Sequence
Sequence
Specificity
Specifici

Western blot analysis of extracts of various cell lines using HTRI antibody (STJ11100241) at 1100 dilution. Secondary antibody: HRP Goat Anti-rabbit IgG (H+L) at 110000 dilution. Lysates/proteins: 25ug per lane. Blocking buffer: 3% pronfat dry pillit in TBST. Observing Control Base Kirk 6-promise the 1980.