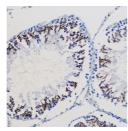

## **TARGET INFORMATION**

Gene ID 4851 Gene Symbol NOTCH1

Uniprot ID NOTC1\_HUMAN Immunogen Recombinant protein of human Notch1.

Immunogen Region Specificity Immunogen Sequence

Immunohistochemistry of paraffin-embedded Human colon using Notch1 antibody (STJ11100238) at dilution of 1:100 (40x lens).