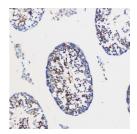

Immunohistochemistry of paraffin-embedded mouse testis using Notch1 antibody (STJ11100238) at dilution of 1:100 (20x lens).