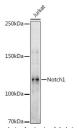

## Anti-NOTCH1 antibody (STJ11100238)

## **TARGET INFORMATION**

Gene ID 4851 Gene Symbol NOTCH1

Uniprot ID NOTC1\_HUMAN Immunogen Recombinant protein of human Notch1.

Immunogen Region Specificity Immunogen Sequence

Immunohistochemistry of paraffin-embedded Human colon using Notch1 antibody (STJ11100238) at dilution of 1:100 (40x lens).