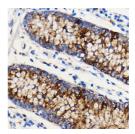

Immunohistochemistry of paraffin-embedded mouse testis using Notch1 antibody (STJ11100238) at dilution of 1:100 (20x lens).