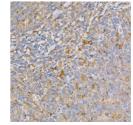

## Anti-GSDMD antibody (STJ11100237)

## **GENERAL INFORMATION**

Product Type Primary antibodies

Short Description Rabbit polyclonal antibody anti-GSDMD is suitable for use in Western Blot, Immunohistochemistry, Immunofluorescence and

Immunoprecipitation.

Applications WB, IHC, IF, IP Host/Source Rabbit

Reactivity Human, Mouse, Rat