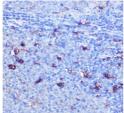

## Anti-GSDMD antibody (STJ11100237)

## **GENERAL INFORMATION**

Product Type Primary antibodies

Short Description Rabbit polyclonal antibody anti-GSDMD is suitable for use in Western Blot, Immunohistochemistry, Immunofluorescence and

Immunoprecipitation.

Applications WB, IHC, IF, IP Host/Source Rabbit

Reactivity Human, Mouse, Rat