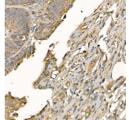

## Anti-GSDMD antibody (STJ11100237)

## **GENERAL INFORMATION**

Product Type Primary antibodies

Short Description Rabbit polyclonal antibody anti-GSDMD is suitable for use in Western Blot, Immunohistochemistry, Immunofluorescence and

Immunoprecipitation.

Applications WB, IHC, IF, IP Host/Source Rabbit

Reactivity Human, Mouse, Rat