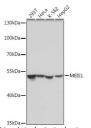

## **GENERAL INFORMATION**

Product Type Primary antibodies

Short Description Rabbit polyclonal antibody anti-MEIS1 is suitable for use in Western Blot and Immunofluorescence.

Applications WB, IF Host/Source Rabbit