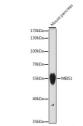

## **GENERAL INFORMATION**

Product Type Primary antibodies

Short Description Rabbit polyclonal antibody anti-MEIS1 is suitable for use in Western Blot and Immunofluorescence.

Applications WB, IF Host/Source Rabbit