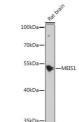

## **GENERAL INFORMATION**

Product Type Primary antibodies

Short Description Rabbit polyclonal antibody anti-MEIS1 is suitable for use in Western Blot and Immunofluorescence.

Applications WB, IF Host/Source Rabbit