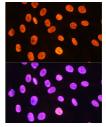

## **TARGET INFORMATION**

Gene ID 4211 Gene Symbol MEIS1

Uniprot ID MEIS1\_HUMAN

Immunogen A synthetic peptide of human MEIS1.

Immunogen Region Specificity Immunogen Sequence

Immunofluorescence analysis of H9C2 cells using MEIS1 rabbit polyclonal antibody (STJ11100229) at dilution of 1:100. Blue: DAPI for nuclear staining.