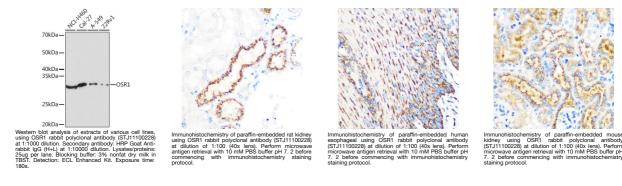

## **GENERAL INFORMATION**

 Product Type
 Primary antibodies

 Short Description
 Rabbit polyclonal antibody anti-OSR1 is suitable for use in Western Blot and Immunohistochemistry.

 Applications
 WB, IHC

 Host/Source
 Rabbit

## **PRODUCT PROPERTIES**

 Clonality
 Polyclonal

 Clone ID
 Veloconjugated

 Concentration
 Veloconjugated

 Purification
 Affinity purification

 Dilution Range
 WB 1:500-1:2000

 IHC 1:50-1:200
 IHC 1:50-1:200