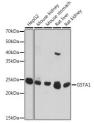

## **GENERAL INFORMATION**

Product Type Primary antibodies

Short Description Rabbit polyclonal antibody anti-GSTA1 (1-222) is suitable for use in Western Blot and Immunofluorescence.

Applications WB, IF Host/Source Rabbit

## **PRODUCT PROPERTIES**

Clonality Polyclonal

Clone ID Concentration

Conjugation Unconjugated Purification Affinity purification Dilution Range WB 1:500-1:2000

IF 1:50-1:200

Formulation PBS containing 0.02% Sodium Azide, 50% Glycerol, pH7.3.