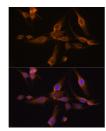

## **GENERAL INFORMATION**

Product Type Primary antibodies

Short Description Rabbit polyclonal antibody anti-GSTA1 (1-222) is suitable for use in Western Blot and Immunofluorescence.

Applications WB, IF Host/Source Rabbit

## **PRODUCT PROPERTIES**

Clonality Polyclonal

Clone ID Concentration

Conjugation Unconjugated Purification Affinity purification Dilution Range WB 1:500-1:2000

IF 1:50-1:200

Formulation PBS containing 0.02% Sodium Azide, 50% Glycerol, pH7.3.