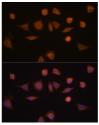

## **GENERAL INFORMATION**

Product Type Primary antibodies

Short Description Rabbit polyclonal antibody anti-GSTA1 (1-222) is suitable for use in Western Blot and Immunofluorescence.

Applications WB, IF Host/Source Rabbit

## **PRODUCT PROPERTIES**

Clonality Polyclonal

Clone ID Concentration

Conjugation Unconjugated Purification Affinity purification Dilution Range WB 1:500-1:2000

IF 1:50-1:200

Formulation PBS containing 0.02% Sodium Azide, 50% Glycerol, pH7.3.