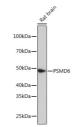

Vestern blot analysis of extracts of Rat brain, using SMD6 antibody (STJ11100219) at 1:1000 dilution secondary antibody: HRP Goat Anti-rabbit IgG (H+L) at :10000 dilution. Lysates/proteins: 25ug per lane slocking buffer; 3% nonfat dry milk in TBST. Detection: