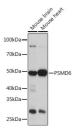

Western blot analysis of extracts of various cell lines using PSMD6 antibody (STJ11100219) at 1:10000 (dilution. Secondary antibody. HPP Goat Anti-rabbit IgC (H+L) at 1:10000 dilution. Lysates/proteins: 25ug per lane. Blocking buffer: 3% oponfat dry milk in TBST