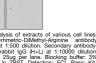

## **TARGET INFORMATION**

Immunogen Sequence

Gene ID Immunogen Region

Specificity

Gene Symbol
Uniprot ID
Immunogen
A synthetic peptide corresponding to a sequence containing symmetric dimethylated R.

Dot-blot analysis of all sorts of methylation peptides using pan Symmetric-DiMethyl-Arginine antibody (STJ11100217) at 1:1000 dilution.