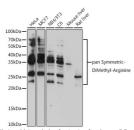

## **TARGET INFORMATION**

Immunogen Sequence

Gene ID Immunogen Region

Specificity

Gene Symbol
Uniprot ID
Immunogen
A synthetic peptide corresponding to a sequence containing symmetric dimethylated R.

Dot-blot analysis of all sorts of methylation peptides using pan Symmetric-DiMethyl-Arginine antibody (STJ11100217) at 1:1000 dilution.