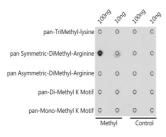

## **TARGET INFORMATION**

Immunogen Sequence

Gene ID Immunogen Region

Specificity

Gene Symbol
Uniprot ID
Immunogen
A synthetic peptide corresponding to a sequence containing symmetric dimethylated R.

Dot-blot analysis of all sorts of methylation peptides using pan Symmetric-DiMethyl-Arginine antibody (STJ11100217) at 1:1000 dilution.