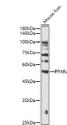

## Anti-PPARA antibody (STJ11100209)

## **GENERAL INFORMATION**

Product Type Primary antibodies

Short Description Rabbit polyclonal antibody anti-PPARA is suitable for use in Western Blot.

Applications WB Host/Source Rabbit Reactivity Human, Mouse

## **PRODUCT PROPERTIES**

Clonality Polyclonal

Clone ID

Concentration
Conjugation
Purification
Onconjugated
Affinity purification Dilution Range WB 1:500-1:2000

Formulation PBS containing 0.02% Sodium Azide, 50% Glycerol, pH7.3.