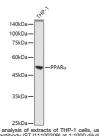

## Anti-PPARA antibody (STJ11100209)

## **GENERAL INFORMATION**

Product Type Primary antibodies

Short Description Rabbit polyclonal antibody anti-PPARA is suitable for use in Western Blot.

Applications WB Host/Source Rabbit Reactivity Human, Mouse

## **PRODUCT PROPERTIES**

Clonality Polyclonal

Clone ID

Concentration
Conjugation
Purification
Onconjugated
Affinity purification Dilution Range WB 1:500-1:2000

Formulation PBS containing 0.02% Sodium Azide, 50% Glycerol, pH7.3.