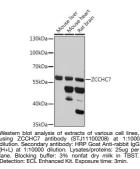

## **GENERAL INFORMATION**

Applications WB Host/Source Rabbit Reactivity Mouse, Rat

Product Type Primary antibodies Short Description Rabbit polyclonal antibody anti-ZCCHC7 is suitable for use in Western Blot.

## **PRODUCT PROPERTIES**

Clonality Polyclonal Clone ID Concentration Conjugation Unconjugated Purification Affinity purification Dilution Range WB 1:500-1:2000 Formulation PBS containing 0.02% Sodium Azide, 50% Glycerol, pH7.3. Isotype IgG Storage Instruction Store in a freezer at-20°C and avoid freeze-thaw cycles.