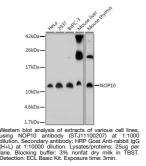

## **GENERAL INFORMATION**

Applications WB Host/Source Rabbit Reactivity Human, Mouse

Product Type Primary antibodies Short Description Rabbit polyclonal antibody anti-NOP10 is suitable for use in Western Blot.

## **PRODUCT PROPERTIES**

Clonality Polyclonal Clone ID Concentration Conjugation Unconjugated Purification Affinity purification Dilution Range WB 1:500-1:2000 Formulation PBS containing 0.02% Sodium Azide, 50% Glycerol, pH7.3. Isotype IgG Storage Instruction Store in a freezer at-20°C and avoid freeze-thaw cycles.