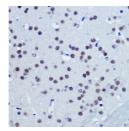

## **TARGET INFORMATION**

Gene ID 232334

Gene Symbol VgII4

Uniprot ID VGLL4\_MOUSE

Immunogen Recombinant protein of human Vgll4.

Immunogen Region Specificity Immunogen Sequence

using Vgll4 rabbit polyclonal antibody (STJ11100205) at dilution of 1:100 (40x lens).