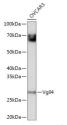

## **PRODUCT PROPERTIES**

Clonality Polyclonal

Clone ID

Concentration
Conjugation Unconjugated Purification Affinity purification Dilution Range WB 1:500-1:2000

IHC 1:50-1:200

Formulation PBS containing 0.02% Sodium Azide, 50% Glycerol, pH7.3.

## **TARGET INFORMATION**

Gene ID 232334

Gene Symbol VgII4

Uniprot ID VGLL4\_MOUSE

Immunogen Recombinant protein of human Vgll4.

Immunogen Region Specificity Immunogen Sequence

using Vgll4 rabbit polyclonal antibody (STJ11100205) at dilution of 1:100 (40x lens).