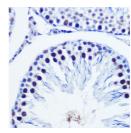

ibody (STJ11100205)

## **GENERAL INFORMATION**

Product Type Primary antibodies

Short Description Rabbit polyclonal antibody anti-Vgll4 is suitable for use in Western Blot and Immunohistochemistry.

Applications WB, IHC Host/Source Rabbit

Reactivity Human, Mouse, Rat

## **PRODUCT PROPERTIES**

Clonality Polyclonal

Clone ID

Concentration
Conjugation Unconjugated Purification Affinity purification Dilution Range WB 1:500-1:2000

IHC 1:50-1:200

Formulation PBS containing 0.02% Sodium Azide, 50% Glycerol, pH7.3.

Isotype IgG

Storage Instruction Store in a freezer at-20°C and avoid freeze-thaw cycles.

## **TARGET INFORMATION**

Gene ID 232334

Gene Symbol VgII4

Uniprot ID VGLL4\_MOUSE

Immunogen Recombinant protein of human Vgll4.

Immunogen Region Specificity Immunogen Sequence







using Vgll4 rabbit polyclonal antibody (STJ11100205) at dilution of 1:100 (40x lens).



using Vgll4 rabbit polyclon dilution of 1:100 (20x lens)