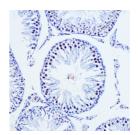

escription Rabbit polyclonal antibody anti-Vgll4 is suitable for use in Western Blot and Immunohistochemistry.

Applications WB, IHC Host/Source Rabbit

Reactivity Human, Mouse, Rat

## **PRODUCT PROPERTIES**

Clonality Polyclonal

Clone ID

Concentration
Conjugation Unconjugated Purification Affinity purification Dilution Range WB 1:500-1:2000

IHC 1:50-1:200

Formulation PBS containing 0.02% Sodium Azide, 50% Glycerol, pH7.3.

Isotype IgG

Storage Instruction Store in a freezer at-20°C and avoid freeze-thaw cycles.

## **TARGET INFORMATION**

Gene ID 232334

Gene Symbol VgII4

Uniprot ID VGLL4\_MOUSE

Immunogen Recombinant protein of human Vgll4.

Immunogen Region Specificity Immunogen Sequence







using Vgll4 rabbit polyclonal antibody (STJ11100205) at dilution of 1:100 (40x lens).



using Vgll4 rabbit polyclon dilution of 1:100 (20x lens)