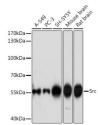

## **TARGET INFORMATION**

Gene ID 6714
Gene Symbol SRC
Uniprot ID SRC\_HUMAN

Immunogen Region
Specificity
Immunogen Sequence

Western blot analysis of extracts of various cell lines, using Src polycional antibody (STJ11100197) at 1:1000 dilution. Secondary antibody: HRP Goat Anti-rabbit IgG (H+L) at 1:10000 dilution. Lysates/proteins: 25up per lane. Blocking buffer: 3% nonfat dry milk in TBST. Detaction: ETJ Basic Kif Exposure time; 006