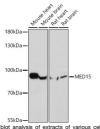

## Anti-MED15 antibody (STJ11100195)

## **GENERAL INFORMATION**

Product Type Primary antibodies

Short Description Rabbit polyclonal antibody anti-MED15 is suitable for use in Western Blot and Immunofluorescence.

Applications WB, IF Host/Source Rabbit

## **PRODUCT PROPERTIES**

Clonality Polyclonal

Clone ID Concentration

Conjugation Unconjugated Purification Affinity purification Dilution Range WB 1:500-1:2000

IF 1:50-1:200

Formulation PBS containing 0.02% Sodium Azide, 50% Glycerol, pH7.3.