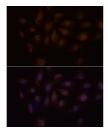

## **TARGET INFORMATION**

Gene ID 51586 Gene Symbol MED15

Uniprot ID MED15\_HUMAN

Immunogen Recombinant protein of human MED15.

Immunogen Region Specificity Immunogen Sequence

Immunofluorescence analysis of C6 cells using MED15 antibody (STJ11100195) at dilution of 1:100. Blue: DAPI for nuclear staining.