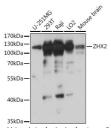

## **TARGET INFORMATION**

Gene ID 22882
Gene Symbol ZHX2
Uniprot ID ZHX2\_HUMAN

Immunogen Recombinant protein of human ZHX2.

Immunogen Region Specificity Immunogen Sequence

Western blot analysis of extracts of various cell lines using ZHX2 antibody (STJ111100192) at 1:1000 dilution Secondary antibody: HRP Goat Anti-rabbit IgG (H-L) at 1:10000 dilution. Lysates/proteins: 25ug per lane Blocking buffer: 39% nonfat dry milk in TBST. Detection: