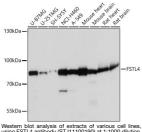

FSTL4 antibody (STJ11100190)

## **GENERAL INFORMATION**

Product Type Primary antibodies

Short Description Rabbit polyclonal antibody anti-FSTL4 is suitable for use in Western Blot and Immunofluorescence.

Applications WB, IF Host/Source Rabbit

Reactivity Human, Mouse, Rat

## **PRODUCT PROPERTIES**

Clonality Polyclonal

Clone ID

Concentration

Conjugation Unconjugated Purification Affinity purification Dilution Range WB 1:500-1:2000

IF 1:50-1:200

Formulation PBS containing 0.02% Sodium Azide, 50% Glycerol, pH7.3.

Isotype IgG

Storage Instruction Store in a freezer at-20°C and avoid freeze-thaw cycles.

## **TARGET INFORMATION**

Gene ID 23105 Gene Symbol FSTL4

Uniprot ID FSTL4\_HUMAN

Immunogen Recombinant protein of human FSTL4.

Immunogen Region Specificity Immunogen Sequence





Immunofluorescence analysis of L929 cells using FSTL4 antibody (STJ11100190) at dilution of 1:100. Blue: DAPI for nuclear staining.