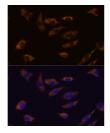

## **TARGET INFORMATION**

Gene ID 23105 Gene Symbol FSTL4

Uniprot ID FSTL4\_HUMAN

Immunogen Recombinant protein of human FSTL4.

Immunogen Region Specificity Immunogen Sequence

Immunofluorescence analysis of L929 cells using FSTL4 antibody (STJ11100190) at dilution of 1:100. Blue: DAPI for nuclear staining.