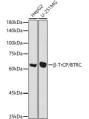

## Anti-BTRC antibody (STJ11100189)

## **GENERAL INFORMATION**

Product Type Primary antibodies

Short Description Rabbit polyclonal antibody anti-BTRC is suitable for use in Western Blot, Immunohistochemistry and Immunofluorescence.

Applications WB, IHC, IF Host/Source Rabbit

## **TARGET INFORMATION**

Gene ID 8945 Gene Symbol BTRC

Uniprot ID FBW1A\_HUMAN

Immunogen Recombinant protein of human BTRC.

Immunogen Region Specificity Immunogen Sequence