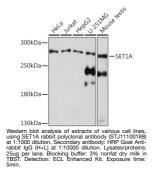

## Anti-SETD1A antibody (STJ11100188) STJ11100188

## **GENERAL INFORMATION**

Applications WB Host/Source Rabbit Reactivity Human, Mouse

Product Type Primary antibodies Short Description Rabbit polyclonal antibody anti-SET1A is suitable for use in Western Blot.

## **PRODUCT PROPERTIES**

Clonality Polyclonal Clone ID Concentration Conjugation Unconjugated Purification Affinity purification Dilution Range WB 1:500-1:2000 Formulation PBS containing 0.02% Sodium Azide, 50% Glycerol, pH7.3. Isotype IgG Storage Instruction Store in a freezer at-20°C and avoid freeze-thaw cycles.

## **TARGET INFORMATION**

Gene ID 9739 Gene Symbol SETD1A Uniprot ID SET1A\_HUMAN Immunogen Recombinant protein of human SET1A. Immunogen Region Specificity Immunogen Sequence



This product is suitable for in-vitro studies under the RESEARCH USE ONLY [RUO] licence. This product must not be used as for diagnostic or other medical purposes. St John's Laboratory Ltd, Knowledge Dock Business Centre, University Way, London, E16 2RD | Tel: 0208 223 3081