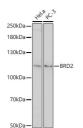

## **TARGET INFORMATION**

Gene ID 6046
Gene Symbol BRD2
Uniprot ID BRD2\_HUMAN

Immunogen Immunogen Region Specificity Immunogen Sequence

Immunogen Recombinant protein of human BRD2.

Western blot analysis of extracts of various cell lines using BRD2 antibody (STJ11100186) at 1:1000 dilution Secondary antibody; HRP Goat Anti-rabbit IgG (H-L) a 1:10000 dilution. Lysates/proteins: 25ug per lane Blocking buffer: 3% nonfat dry milk in TBST. Detection FCL Basic Kit Eyrosure time: 180s.