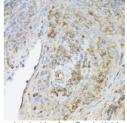

## **GENERAL INFORMATION**

Product Type Primary antibodies

Short Description Rabbit polyclonal antibody anti-CXCL12 is suitable for use in Western Blot, Immunohistochemistry and

Immunofluorescence.

Applications WB, IHC, IF Host/Source Rabbit