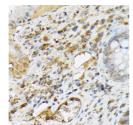

## **GENERAL INFORMATION**

Product Type Primary antibodies

Short Description Rabbit polyclonal antibody anti-CXCL12 is suitable for use in Western Blot, Immunohistochemistry and

Immunofluorescence.

Applications WB, IHC, IF Host/Source Rabbit