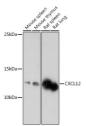

## Anti-CXCL12 antibody (STJ11100182)

## **GENERAL INFORMATION**

Product Type Primary antibodies

Short Description Rabbit polyclonal antibody anti-CXCL12 is suitable for use in Western Blot, Immunohistochemistry and

Immunofluorescence.

Applications WB, IHC, IF Host/Source Rabbit