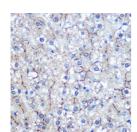

## **TARGET INFORMATION**

Gene ID 29923
Gene Symbol HILPDA
Uniprot ID HLPDA\_HUMAN

Immunogen Region
Specificity
Immunogen Sequence

Immunohistochemistry of paraffin-embedded Rat live using HILPDA antibody (STJ11100178) at dilution of