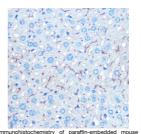

## **TARGET INFORMATION**

Gene ID 29923
Gene Symbol HILPDA
Uniprot ID HLPDA\_HUMAN

Immunogen Region
Specificity
Immunogen Sequence

Immunohistochemistry of paraffin-embedded Rat live using HILPDA antibody (STJ11100178) at dilution of

Immunohistochemistry of paraffin-embedded Humar colon using HILPDA antibody (STJ11100178) at dilution of 1:100 (40); lens)

of 1:100 (40x lens).