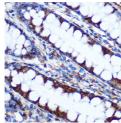

Immunohistochemistry of paraffin-embedded Humar colon using HILPDA antibody (STJ11100178) at dilution of 1:100 (40); lens)

of 1:100 (40x lens).