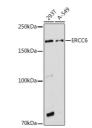

## Anti-ERCC6 antibody (STJ11100168)

## **GENERAL INFORMATION**

Product Type Primary antibodies

Short Description Rabbit polyclonal antibody anti-ERCC6 is suitable for use in Western Blot and Immunohistochemistry.

Applications WB, IHC Host/Source Rabbit

Reactivity Human, Mouse, Rat