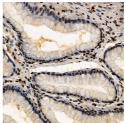

## Anti-ERCC6 antibody (STJ11100168)

## **GENERAL INFORMATION**

Product Type Primary antibodies

Short Description Rabbit polyclonal antibody anti-ERCC6 is suitable for use in Western Blot and Immunohistochemistry.

Applications WB, IHC Host/Source Rabbit