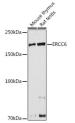

## Anti-ERCC6 antibody (STJ11100168)

## **GENERAL INFORMATION**

Product Type Primary antibodies

Short Description Rabbit polyclonal antibody anti-ERCC6 is suitable for use in Western Blot and Immunohistochemistry.

Applications WB, IHC Host/Source Rabbit

Reactivity Human, Mouse, Rat