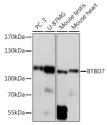

## **TARGET INFORMATION**

Immunogen Region
Specificity
Immunogen Sequence
Sequence
Sequence
Sequence

Western blot analysis of extracts of various cell lines using BTBD7 rabbit polyclonal antibody (STJ11100164 at 1:1000 dilution. Secondary antibody: HRP Goat Antirabbit IgG (H+L) at 1:10000 dilution. Lysates/proteins 25ug per lane. Blocking buffer: 3% nonfat dry milk in