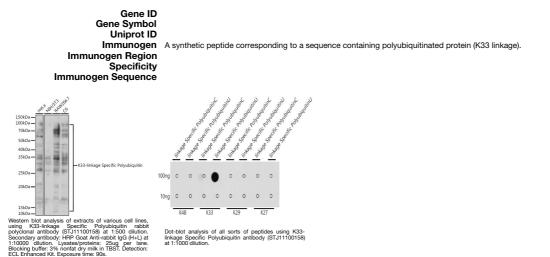

## **GENERAL INFORMATION**

Applications WB

Product Type Primary antibodies Short Description Rabbit polyclonal antibody anti-K33-linkage Specific Polyubiquitin is suitable for use in Western Blot. Host/Source Rabbit Reactivity ALL

## **PRODUCT PROPERTIES**

Clonality Polyclonal Clone ID Concentration Conjugation Unconjugated Purification Affinity purification Dilution Range WB 1:500-1:2000 Formulation PBS containing 0.02% Sodium Azide, 50% Glycerol, pH7.3. Isotype IgG Storage Instruction Store in a freezer at-20°C and avoid freeze-thaw cycles.