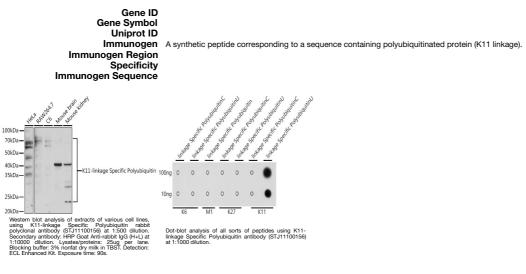

## **GENERAL INFORMATION**

Applications WB

Product Type Primary antibodies Short Description Rabbit polyclonal antibody anti-K11-linkage Specific Polyubiquitin is suitable for use in Western Blot. Host/Source Rabbit Reactivity ALL

## **PRODUCT PROPERTIES**

Clonality Polyclonal Clone ID Concentration Conjugation Unconjugated Purification Affinity purification Dilution Range WB 1:500-1:2000 Formulation PBS containing 0.02% Sodium Azide, 50% Glycerol, pH7.3. Isotype IgG Storage Instruction Store in a freezer at-20°C and avoid freeze-thaw cycles.