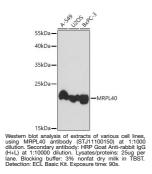

## **PRODUCT PROPERTIES**

Clonality Polyclonal Clone ID Concentration Conjugation Unconjugated Purification Affinity purification Dilution Range WB 1:500-1:2000 Formulation PBS containing 0.02% Sodium Azide, 50% Glycerol, pH7.3. Isotype IgG Storage Instruction Store in a freezer at-20°C and avoid freeze-thaw cycles.