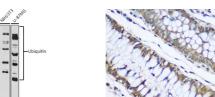

## TARGET INFORMATION

Gene ID 7314 Gene Symbol UBB

Uniprot ID UBB\_HUMAN

Immunogen Recombinant protein of human Ubiquitin. Immunogen Region Specificity Immunogen Sequence

Immunohistochemistry of paraffin-embeddicolon using Ubiquitin rabbit polyclonal (STJ11100145) at dilution of 1:100 (40x lens).