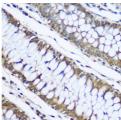

## TARGET INFORMATION

Gene ID 7314 Gene Symbol UBB

Uniprot ID UBB\_HUMAN

Immunogen Recombinant protein of human Ubiquitin. Immunogen Region Specificity Immunogen Sequence

Immunohistochemistry of paraffin-embeddicolon using Ubiquitin rabbit polyclonal (STJ11100145) at dilution of 1:100 (40x lens).