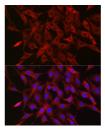

## **GENERAL INFORMATION**

Product Type Primary antibodies

Short Description Rabbit polyclonal antibody anti-Ubiquitin is suitable for use in Western Blot, Immunohistochemistry and

Immunofluorescence.

Applications WB, IHC, IF Host/Source Rabbit