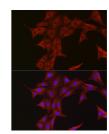

## **GENERAL INFORMATION**

Product Type Primary antibodies

Short Description Rabbit polyclonal antibody anti-Ubiquitin is suitable for use in Western Blot, Immunohistochemistry and

Immunofluorescence.

Applications WB, IHC, IF Host/Source Rabbit