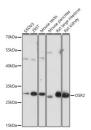

## **TARGET INFORMATION**

Gene ID 116039 Gene Symbol OSR2 Uniprot ID OSR2\_HUMAN

Immunogen R
Immunogen Region
Specificity

Immunogen Sequence

Immunogen Recombinant protein of human OSR2.

Western blot analysis of extracts of various cell lines, using OSR2 antibody (STJ11100139) at 1:1000 dillution. Secondary antibody: HRP Goat Anti-rabbit IgG (H-L) at 1:10000 dillution. Lysates/proteins: 25ug per lane. Blocking buffer: 3% nonfat dry milk in TBS1. Detection: OC Reside F. Secondary and the TBS1. Detection: