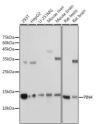

## **TARGET INFORMATION**

Gene ID 5303 Gene Symbol PIN4 Uniprot ID PIN4\_HUMAN

Immunogen Recombinant protein of human PIN4.
Immunogen Region
Specificity
Immunogen Sequence

Western blot analysis of extracts of various cell lines using PIN4 antibody (ST.111100135) at 1:1000 dilution Secondary antibody: HRP Goat Anti-rabbit log (H-L) at 1:10000 dilution. Lysates/proteins: 25ug per lane Blocking buffer: 3% nonfat dry milk in TBST. Detection: FCL Basic Kit Eyrosure time: 15s.