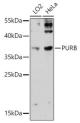

## **TARGET INFORMATION**

Gene ID 5814
Gene Symbol PURB
Uniprot ID PURB\_HUMAN

Immunogen Recombinant protein of human PURB.
Immunogen Region
Specificity
Immunogen Sequence

Western blot analysis of extracts of various cell lines, using PURB antibody (STJ111010130) at 1:3000 dillution. Secondary antibody: HRP Goat Anti-rabbit IgG (H-L) at 1:10000 dillution. Lysates/protiens: 25ug per land Blocking buffer: 3% nonfat dry milk in TBST. Detection: EGL Enhanced kft Evrosaver firm: 9%