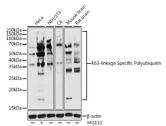

## **GENERAL INFORMATION**

Product Type Primary antibodies

Short Description Rabbit polyclonal antibody anti-K63-linkage Specific Polyubiquitin is suitable for use in Western Blot.

Applications WB Host/Source Rabbit Reactivity ALL

## **TARGET INFORMATION**

Gene ID

Immunogen Region Specificity Immunogen Sequence

Gene Symbol
Uniprot ID
Immunogen
A synthetic peptide corresponding to a sequence containing polyubiquitinated protein (K63 linkage).