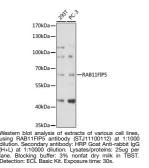

## **GENERAL INFORMATION**

Applications WB Host/Source Rabbit Reactivity Human

Product Type Primary antibodies Short Description Rabbit polyclonal antibody anti-RAB11FIP5 is suitable for use in Western Blot.

## **PRODUCT PROPERTIES**

Clonality Polyclonal Clone ID Concentration Conjugation Unconjugated Purification Affinity purification Dilution Range WB 1:500-1:2000 Formulation PBS containing 0.02% Sodium Azide, pH7.3. Isotype IgG Storage Instruction Store in a freezer at-20°C and avoid freeze-thaw cycles.