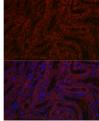

## **TARGET INFORMATION**

Gene ID 999 Gene Symbol CDH1

Uniprot ID CADH1\_HUMAN

Immunogen Recombinant protein of human E-Cadherin.

Immunogen Region Specificity Immunogen Sequence

ofluorescence analysis of mouse kidney using E-in mouse monoclonal antibody (STJ11100105) at of 1:100 (40x lens). Blue: DAPI for nuclear