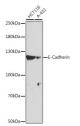

## Anti-CDH1 antibody [AMC0108] (STJ11100105)

## **PRODUCT PROPERTIES**

Clonality Monoclonal Clone ID AMC0108

Concentration

Conjugation Unconjugated Purification Affinity purification Dilution Range WB 1:500-1:2000 IF 1:50-1:200

Formulation PBS containing 0.02% Sodium Azide, 50% Glycerol, pH7.3.