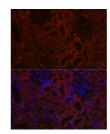

## **TARGET INFORMATION**

Gene ID 999 Gene Symbol CDH1

Uniprot ID CADH1\_HUMAN

Immunogen Recombinant protein of human E-Cadherin.

Immunogen Region Specificity Immunogen Sequence

ofluorescence analysis of mouse kidney using E-in mouse monoclonal antibody (STJ11100105) at of 1:100 (40x lens). Blue: DAPI for nuclear