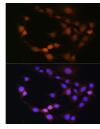

## **TARGET INFORMATION**

Gene ID 5371 Gene Symbol PML Uniprot ID PML\_HUMAN

Immunogen A synthetic peptide of human PML.

Immunogen Region Specificity Immunogen Sequence

Immunofluorescence analysis of C6 cells using PML (isoform 5 ) rabbit polyclonal antibody (STJ11100104) at dilution of 1:100 (40x lens). Blue: DAPI for nuclear staining.