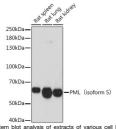

## Anti-PML antibody (STJ11100104)

## **GENERAL INFORMATION**

Product Type Primary antibodies

Short Description Rabbit polyclonal antibody anti-PML (isoform 5) is suitable for use in Western Blot and Immunofluorescence.

Applications WB, IF Host/Source Rabbit Reactivity Mouse, Rat