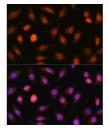

Immunofluorescence analysis of L929 cells using PML (isoform 5 ) rabbit polyclonal antibody (STJ11100104) at dilution of 1:100 (40x lens). Blue: DAPI for nuclear staining.