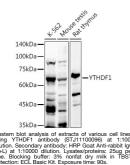

## Anti-YTHDF1 antibody (STJ11100096) STJ11100096

## **GENERAL INFORMATION**

 Product Type
 Primary antibodies

 Short Description
 Rabbit polyclonal antibody anti-YTHDF1 is suitable for use in Western Blot and Immunohistochemistry.

 Applications
 WB, IHC

 Reactivity
 Human, Mouse, Rat