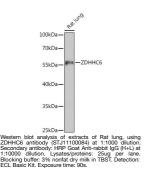

## **GENERAL INFORMATION**

Applications WB Host/Source Rabbit Reactivity Human, Mouse, Rat

Product Type Primary antibodies Short Description Rabbit polyclonal antibody anti-ZDHHC6 is suitable for use in Western Blot.

## **PRODUCT PROPERTIES**

Clonality Polyclonal Clone ID Concentration Conjugation Unconjugated Purification Affinity purification Dilution Range WB 1:500-1:2000 Formulation PBS containing 0.02% Sodium Azide, 50% Glycerol, pH7.3. Isotype IgG Storage Instruction Store in a freezer at-20°C and avoid freeze-thaw cycles.