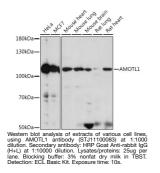

## Anti-AMOTL1 antibody (STJ11100083) STJ11100083

## **GENERAL INFORMATION**

Applications WB Host/Source Rabbit Reactivity Human, Mouse, Rat

Product Type Primary antibodies Short Description Rabbit polyclonal antibody anti-AMOTL1 is suitable for use in Western Blot.