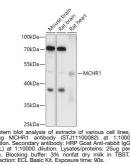

## Anti-MCHR1 antibody (STJ11100082) STJ11100082

## **GENERAL INFORMATION**

Applications WB Host/Source Rabbit Reactivity Human, Mouse, Rat

Product Type Primary antibodies Short Description Rabbit polyclonal antibody anti-MCHR1 is suitable for use in Western Blot.

## **PRODUCT PROPERTIES**

Clonality Polyclonal Clone ID Concentration Conjugation Unconjugated Purification Affinity purification Dilution Range WB 1:500-1:2000 Formulation PBS containing 0.02% Sodium Azide, 50% Glycerol, pH7.3. Isotype IgG Storage Instruction Store in a freezer at-20°C and avoid freeze-thaw cycles.