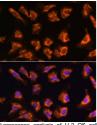

## **TARGET INFORMATION**

Gene ID 84033 Gene Symbol OBSCN Uniprot ID OBSCN\_HUMAN

Immunogen Recombinant protein of human OBSCN.

Immunogen Region Specificity Immunogen Sequence

Immunofluorescence analysis of rat heart using OBSCN antibody (STJ11100081) at dilution of 1:100. Blue: DAPI for nuclear staining.