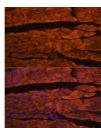

## **TARGET INFORMATION**

Gene ID 84033 Gene Symbol OBSCN Uniprot ID OBSCN\_HUMAN

Immunogen Recombinant protein of human OBSCN.

Immunogen Region Specificity Immunogen Sequence

Immunofluorescence analysis of rat heart using OBSCN antibody (STJ11100081) at dilution of 1:100. Blue: DAPI for nuclear staining.