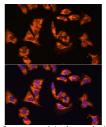

## **TARGET INFORMATION**

Gene ID 84033 Gene Symbol OBSCN Uniprot ID OBSCN\_HUMAN

Immunogen Recombinant protein of human OBSCN.

Immunogen Region Specificity Immunogen Sequence

Immunofluorescence analysis of rat heart using OBSCN antibody (STJ11100081) at dilution of 1:100. Blue: DAPI for nuclear staining.