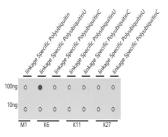

## **GENERAL INFORMATION**

Product Type Primary antibodies

Short Description Rabbit polyclonal antibody anti-K6-linkage Specific Polyubiquitin is suitable for use in Western Blot.

Host/Source Rabbit Reactivity ALL