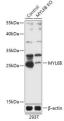

## Anti-MYL6B antibody (1-208) (STJ11100075)

STJ11100075

## **TARGET INFORMATION**

Gene ID 140465
Gene Symbol MYL6B
Uniprot ID MYL6B\_HUMAN

Immunogen Recombinant fusion protein containing a sequence corresponding to amino acids 1-208 of human MYL6B (NP\_002466.1).

Immunogen Region 1-208
Specificity
Immunogen Sequence