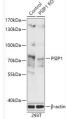

Product Type Primary antibodies

Short Description Rabbit polyclonal antibody anti-PSIP1 (301-530) is suitable for use in Western Blot.

Applications WB Host/Source Rabbit

Reactivity Human, Mouse, Rat

## **PRODUCT PROPERTIES**

Clonality Polyclonal

Clone ID

Concentration
Conjugation Unconjugated Purification Affinity purification Dilution Range WB 1:500-1:2000

Formulation PBS containing 0.02% Sodium Azide, 50% Glycerol, pH7.3.

Isotype IgG

Storage Instruction Store in a freezer at-20°C and avoid freeze-thaw cycles.

## **TARGET INFORMATION**

Gene ID 11168 Gene Symbol PSIP1 Uniprot ID PSIP1\_HUMAN

Immunogen Recombinant fusion protein containing a sequence corresponding to amino acids 301-530 of human PSIP1 (NP\_150091.2).

Immunogen Region 301-530

Specificity Immunogen Sequence