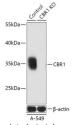

## Anti-CBR1 antibody (1-277) (STJ11100047)

## **GENERAL INFORMATION**

Product Type Primary antibodies

Short Description Rabbit polyclonal antibody anti-CBR1 (1-277) is suitable for use in Western Blot and Immunofluorescence.

Applications WB, IF Host/Source Rabbit Reactivity Human, Mouse