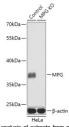

## Anti-MPG antibody (1-293) (STJ11100043)

## **GENERAL INFORMATION**

Product Type Primary antibodies

Short Description Rabbit polyclonal antibody anti-MPG (1-293) is suitable for use in Western Blot and Immunofluorescence.

Applications WB, IF Host/Source Rabbit