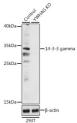

## Anti-YWHAG antibody (14-3) (STJ11100033)

## **GENERAL INFORMATION**

Product Type Primary antibodies

Short Description Rabbit polyclonal antibody anti-YWHAG (14-3) is suitable for use in Western Blot.

Applications WB Host/Source Rabbit

Reactivity Human, Mouse, Rat