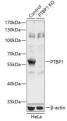

## Anti-PTBP1 antibody (1-290) (STJ11100025)

## **GENERAL INFORMATION**

Product Type Primary antibodies

Short Description Rabbit polyclonal antibody anti-PTBP1 (1-290) is suitable for use in Western Blot and Immunofluorescence.

Applications WB, IF Host/Source Rabbit Reactivity Human, Mouse