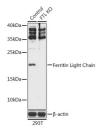

FTL (1-175) is suitable for use in Western Blot, Immunohistochemistry and

Immunofluorescence.

Applications WB, IHC, IF Host/Source Rabbit Reactivity Human, Mouse

## **PRODUCT PROPERTIES**

Clonality Polyclonal

Clone ID Concentration

Conjugation Unconjugated Purification Affinity purification Dilution Range WB 1:500-1:2000

IHC 1:50-1:200 IF 1:10-1:100

Formulation PBS containing 0.02% Sodium Azide, 50% Glycerol, pH7.3.

Isotype IgG

Storage Instruction Store in a freezer at-20°C and avoid freeze-thaw cycles.

## **TARGET INFORMATION**

Gene ID 2512

Gene Symbol FTL

Uniprot ID FRIL\_HUMAN

Immunogen Recombinant fusion protein containing a sequence corresponding to amino acids 1-175 of human Ferritin Light Chain

(NP\_000137.2).

Immunogen Region 1-175 Specificity

Immunogen Sequence