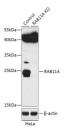

Western blot analysis of extracts from normal (control) and RAB114 knockout (KO) Hela cells, using RAB114 antibody (STJ11100021) at 1:1000 dilution. Secondary antibody: HRP Goat Anti-rabbit IgG (H+L) at 1:10000 dilution. Lysates/proteins: 25ug per lane. Blocking buffer: 3% nonfat dry milk in TBST. Detection: ECL Basis (kit. Exosure time: 30).